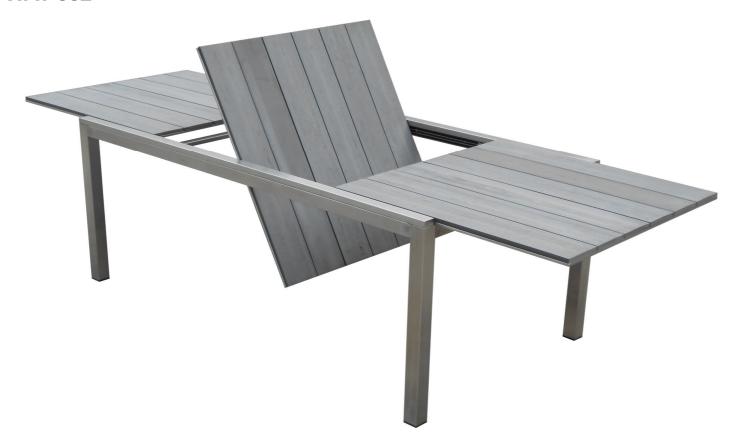

#### www.wakinoutdoorliving.com

Full welded aluminium frame





High density softer cushion foam/quick dry foam



Sunbrella/Sunproof and high quality Olefin cushion fabric



## WAS-001



## **WAD-001**



# WAD-002



# **WAD-003**



## **WAB-001**



# **WAT-001**



# WAT-002





WAC-003 WAC-004





WAC-005



WAC-006



#### **PILLOWS AND CUSHION**



















#### **CONNECTORS FOR MODULEAR SOFA**



Warmly welcome to send us inquiry to ask an quotation.

Inquiry email: info@wakinoutdoorliving.com Whatsapp:0086-15920324895

Head Office:NO.2 MINLONG INDUSTRIAL ZONE, DURUAN NORTH 3RD ROAD, PENGJIANG DISTRICT, JIANGMEN CITY, GUANGDONG PROVINCE