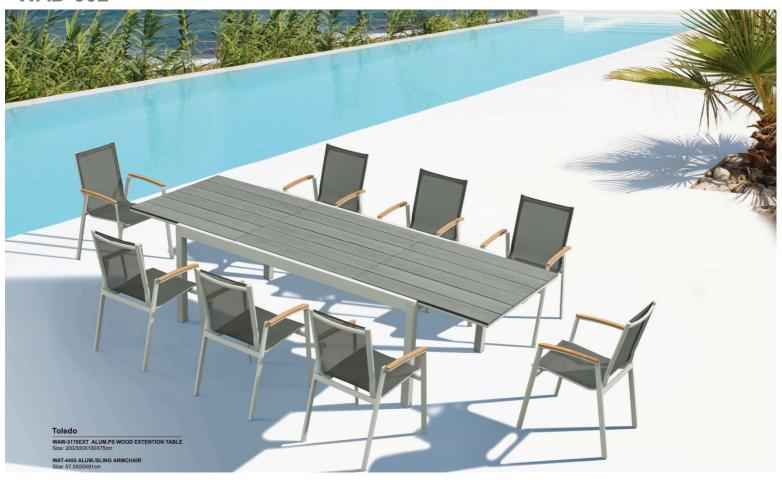

# WAD-002

#### www.wakinoutdoorliving.com

Full welded aluminium frame

High density softer cushion foam/quick dry foam

Sunbrella/Sunproof and high quality Olefin cushion fabric