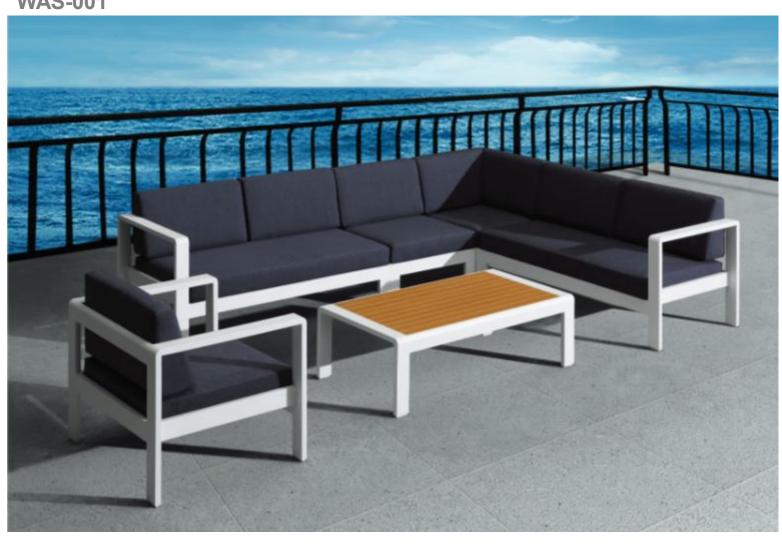

## WAS-001

#### www.wakinoutdoorliving.com

Full welded aluminium frame

High density softer cushion foam/quick dry foam

Sunbrella/Sunproof and high quality Olefin cushion fabric