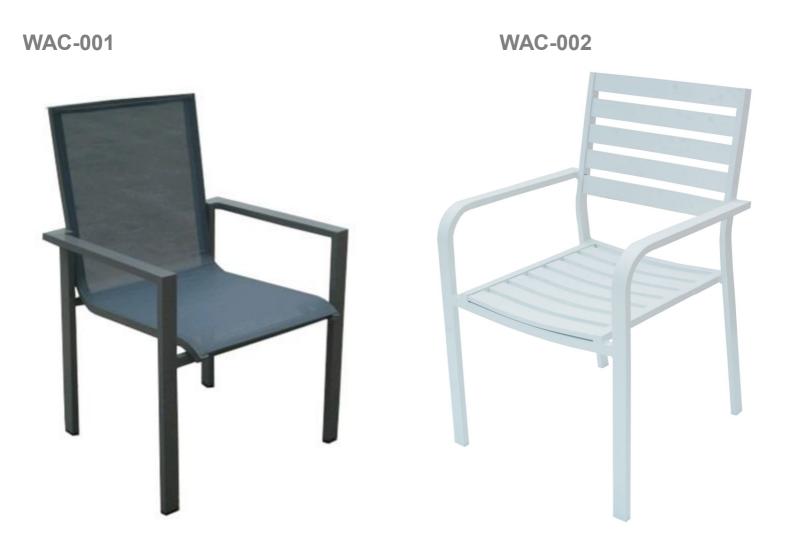

#### www.wakinoutdoorliving.com

Full welded aluminium frame





High density softer cushion foam/quick dry foam



Sunbrella/Sunproof and high quality Olefin cushion fabric



## WAS-001



## **WAD-001**



# WAD-002



# **WAD-003**



## **WAB-001**



# **WAT-001**



# WAT-002





WAC-003 WAC-004





WAC-005



WAC-006



#### **PILLOWS AND CUSHION**



















#### **CONNECTORS FOR MODULEAR SOFA**



Warmly welcome to send us inquiry to ask an quotation.

Inquiry email: info@wakinoutdoorliving.com Whatsapp:0086-15920324895

Head Office:NO.2 MINLONG INDUSTRIAL ZONE, DURUAN NORTH 3RD ROAD, PENGJIANG DISTRICT, JIANGMEN CITY, GUANGDONG PROVINCE